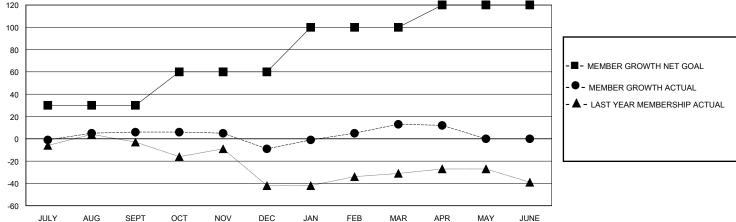

# GMT: LOCATION PENNSYLVANIA GMT CA

| Clubs                 |               |           |               | Members               |                        |                         |                                                    |  |  |
|-----------------------|---------------|-----------|---------------|-----------------------|------------------------|-------------------------|----------------------------------------------------|--|--|
| RESULTS FOR 2023-2024 |               |           |               | RESULTS FOR 2023-2024 |                        |                         |                                                    |  |  |
| QUARTER               | NEW CLUB GOAL | NEW CLUBS | DROPPED CLUBS | QUARTER MEMB          | SER GROWTH NET<br>GOAL | MEMBER GROWTH<br>ACTUAL | DROPPED<br>MEMBERS ACTUAL<br>(including transfers) |  |  |
| JULY/AUG/SEPT         | 0             | 0         | 0             | JULY/AUG/SEPT         | 30                     | 16                      | 9                                                  |  |  |
| OCT/NOV/DEC           | 0             | 0         | 0             | OCT/NOV/DEC           | 30                     | 11                      | 25                                                 |  |  |
| JAN/FEB/MAR           | 2             | 0         | 0             | JAN/FEB/MAR           | 40                     | 28                      | 6                                                  |  |  |
| APR/MAY/JUNE          | 0             | 0         | 0             | APR/MAY/JUNE          | 20                     | 4                       | 5                                                  |  |  |